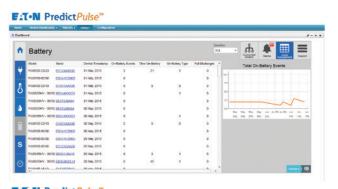

### **F**₄**T•N** Predict*Pulse*<sup>™</sup>

- Duration Time period covered in the dashboard
- Connected devices List of managed devices reporting data
- 3 Critical alarms Current critical alarms from all managed devices
- Asset management Connected devices and their details, service history, planned service and alarms
- **Relative performance index** Measurement of your system's performance based on the weighted average of data for all managed devices (scale of 1-10, where 10 is perfect)
- 6 Availability Measurement of uptime based on the total minutes your managed devices have been offline and total minutes in the duration time period

- 2 Load percentage Amount of power you're using based on overall capacity
- Temperature Average temperature from sensors on managed devices
- 9 **Humidity** Average humidity from sensors on managed devices
- 10 Battery Current battery health of all managed devices with batteries
- Energy savings Estimated sum of savings for managed devices that use the Eaton Energy Saver System
- 12 Service level Measure of actual Eaton response time to the contract response time and repair time to the national average