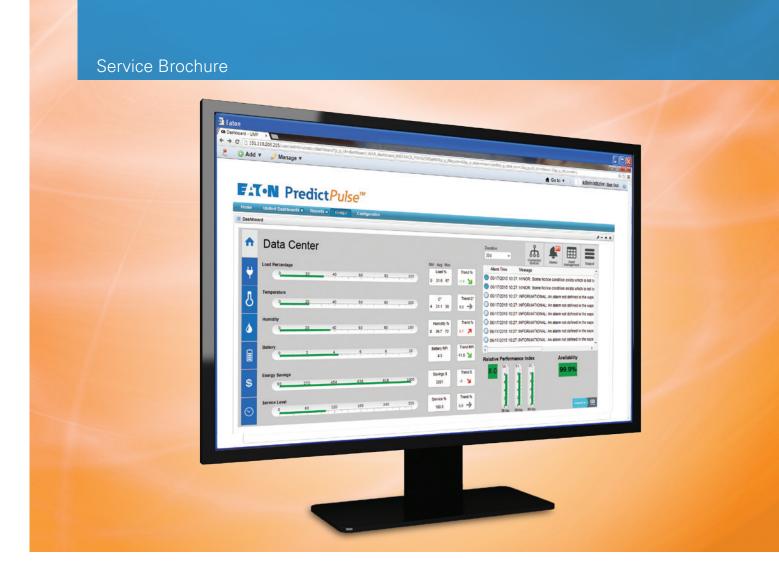

# PredictPulse<sup>™</sup> Remote monitoring and management

In a perfect world, you'd have eyes on your IT infrastructure and power management equipment constantly, making sure it's protecting critical power and running efficiently. That's not reality though. Your team—however big or small—has more to tend to than just the IT environment. Plus, each team member likely has different experience with responding to power issues. That's where remote monitoring and management can make a difference. It means a second set of eyes is keeping tabs on your equipment and will notify you of any issues.

Eaton's PredictPulse is a monitoring and management service that collects and analyzes data from connected power infrastructure devices, providing us with the insight needed to make recommendations and take action on your behalf. It's also powered by CA Technologies, bringing together the best in hardware and software.

Access to real-time status information

- You can view real-time device status, alarm, key performance metrics, service history and contact information from an online dashboard—saving valuable time during critical events
- PredictPulse comes with a mobile app that shows alarm status, keeping you informed of alarms and Eaton's response during critical events