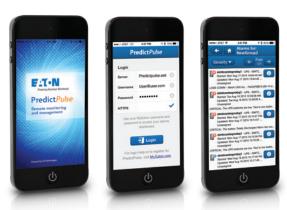

When you're on-the-go, the PredictPulse mobile app keeps you connected to your devices by providing an overview of open alarms.

To learn more about PredictPulse, visit Eaton.com/PredictPulse

1000 Eaton Boulevard Cleveland, OH 44122 United States Eaton.com