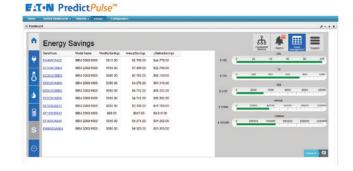

### **F**₄**T•N** Predict*Pulse*<sup>™</sup>

- Duration Time period covered in the dashboard
- Connected devices List of managed devices reporting data
- 3 Critical alarms Current critical alarms from all managed devices
- Asset management Connected devices and their details, service history, planned service and alarms
- **Relative performance index** Measurement of your system's performance based on the weighted average of data for all managed devices (scale of 1-10, where 10 is perfect)
- 6 Availability Measurement of uptime based on the total minutes your managed devices have been offline and total minutes in the duration time period

- 2 Load percentage Amount of power you're using based on overall capacity
- Temperature Average temperature from sensors on managed devices
- 9 **Humidity** Average humidity from sensors on managed devices
- 10 Battery Current battery health of all managed devices with batteries
- Energy savings Estimated sum of savings for managed devices that use the Eaton Energy Saver System
- 12 Service level Measure of actual Eaton response time to the contract response time and repair time to the national average