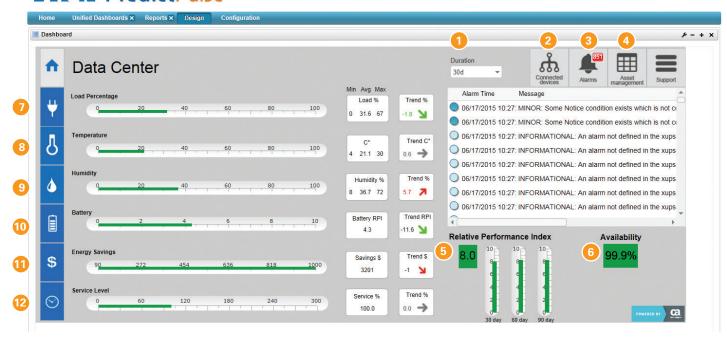

### **F**₄**T•N** Predict*Pulse*<sup>™</sup>

- Duration Time period covered in the dashboard
- Connected devices List of managed devices reporting data
- 3 Critical alarms Current critical alarms from all managed devices
- Asset management Connected devices and their details, service history, planned service and alarms
- **Relative performance index** Measurement of your system's performance based on the weighted average of data for all managed devices (scale of 1-10, where 10 is perfect)
- 6 Availability Measurement of uptime based on the total minutes your managed devices have been offline and total minutes in the duration time period

- 2 Load percentage Amount of power you're using based on overall capacity
- Temperature Average temperature from sensors on managed devices
- 9 **Humidity** Average humidity from sensors on managed devices
- 10 Battery Current battery health of all managed devices with batteries
- Energy savings Estimated sum of savings for managed devices that use the Eaton Energy Saver System
- 12 Service level Measure of actual Eaton response time to the contract response time and repair time to the national average

You can also drill down into each element of the real-time dashboard to get information at the device level. When a device is in alarm mode, the alarm viewer shows the impacted device, alarm level and message and current status.