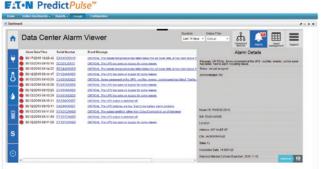

You can also drill down into each element of the real-time dashboard to get information at the device level. When a device is in alarm mode, the alarm viewer shows the impacted device, alarm level and message and current status.